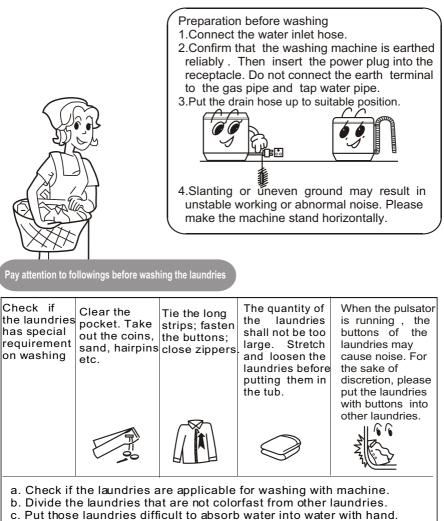

## Installation and adjustment Before Using

Please install and adjust the machine according to the requirement of the manual. It is very important to your security and correct operating the machine. Usage of the drain hose

# Preparation before washing Using process

- d. For those laundries with heavy soil, please first remove the dirt like mud or dust. For the parts with heavy soil, please apply detergent on them in advance, which can make it easier to remove the soil.
- e. For those laundries that may get lint ball and those with long fur, turn it over before putting in.
- f. Do not put those laundries polluted by chemicals into the washing machine directly.

## The musts in washing Using process

Reference weight of the laundries

- The capacity of washing and spinning of the machine refer to the largest weight of the standard laundries under dry condition that can be washed or spinned in one time. Laundries quantity in one washing cycle shall be lower than the rated capacity.
- The thickness ,size , type of the cloth will influence the actual washing capacity. It is suitable to put in reasonable amount of laundries and the laundries can be turned round in washing for one time washing.
- Do not select " Maximum " water level for laundries less than 2.4kg, so as to avoid splashing of water.

## قبل التشغيل

الوظائف الرئسية

انها النوعية ممتازة تصميم أنسيابي و الشكل رائع في جهة الامنية و الموثوقية إن الغسالة هذه اتخاذ حاملة الغسيل و حاملة التصريف و هيكل تلم توزيع المياه يخفف اثارة البخار لقطاع كهربائية ويجعل الغسيل أمين اكثر انها تتخذ تكنلوج اقتصاد الطاقة و يحقّق تصميم الضغط الكهرباء الغريض يستطيع ان تعمل في حالة ضغط الكهرباء الضعيف ويبعدك من ازعاج من تموج ضغط الكهرباء في جاهة تصميم الصوت الهادي إن الغسالة هذه اتخذ القاعدة الختمية الشاملة و لألة الكهر بانية خفيف الصوت استخدمها لايزعج حياتك ابدا